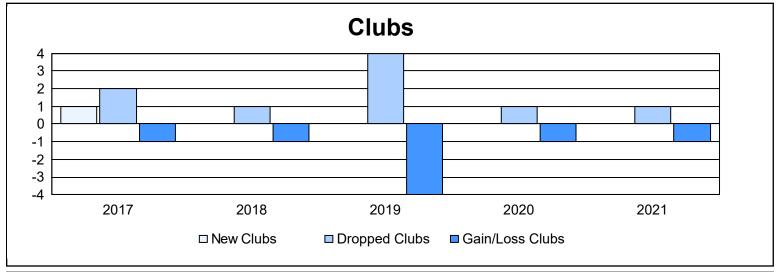

District 12 L

As of June 2021 Cumulative

| Year      | New<br>Clubs | Dropped<br>Clubs | Gain/<br>Loss<br>Clubs | New<br>Members | Charter<br>Members | Reinstate<br>Members | Transfer<br>Members | Total<br>Member<br>Added | Total<br>Members<br>Dropped | Gain/<br>Loss<br>Members |
|-----------|--------------|------------------|------------------------|----------------|--------------------|----------------------|---------------------|--------------------------|-----------------------------|--------------------------|
| 2016-2017 | 1            | 2                | -1                     | 132            | 26                 | 2                    | 5                   | 165                      | 184                         | -19                      |
| 2017-2018 | 0            | 1                | -1                     | 107            | 40                 | 21                   | 1                   | 169                      | 193                         | -24                      |
| 2018-2019 | 0            | 4                | -4                     | 93             | 0                  | 3                    | 6                   | 102                      | 187                         | -85                      |
| 2019-2020 | 0            | 1                | -1                     | 53             | 1                  | 17                   | 7                   | 78                       | 140                         | -62                      |
| 2020-2021 | 0            | 1                | -1                     | 52             | 0                  | 17                   | 3                   | 72                       | 116                         | -44                      |
| Average   | 0            | 2                | -2                     | 87             | 13                 | 12                   | 4                   | 117                      | 164                         | -47                      |