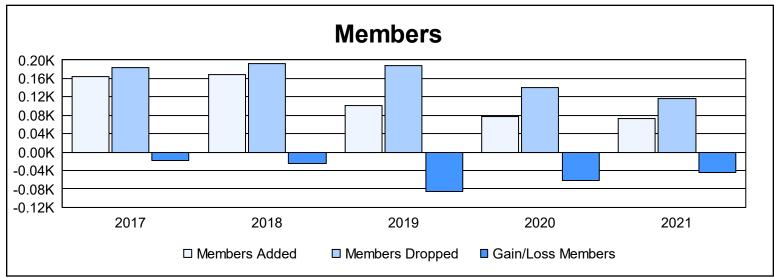

District 12 L

As of June 2021 Cumulative

| Year      | New<br>Clubs | Dropped<br>Clubs | Gain/<br>Loss<br>Clubs | New<br>Members | Charter<br>Members | Reinstate<br>Members | Transfer<br>Members | Total<br>Member<br>Added | Total<br>Members<br>Dropped | Gain/<br>Loss<br>Members |
|-----------|--------------|------------------|------------------------|----------------|--------------------|----------------------|---------------------|--------------------------|-----------------------------|--------------------------|
| 2016-2017 | 1            | 2                | -1                     | 132            | 26                 | 2                    | 5                   | 165                      | 184                         | -19                      |
| 2017-2018 | 0            | 1                | -1                     | 107            | 40                 | 21                   | 1                   | 169                      | 193                         | -24                      |
| 2018-2019 | 0            | 4                | -4                     | 93             | 0                  | 3                    | 6                   | 102                      | 187                         | -85                      |
| 2019-2020 | 0            | 1                | -1                     | 53             | 1                  | 17                   | 7                   | 78                       | 140                         | -62                      |
| 2020-2021 | 0            | 1                | -1                     | 52             | 0                  | 17                   | 3                   | 72                       | 116                         | -44                      |
| Average   | 0            | 2                | -2                     | 87             | 13                 | 12                   | 4                   | 117                      | 164                         | -47                      |